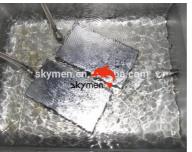

| 600X500X450   | 36           | 1800                | 4500          | 2              | 28/40     |
| JP-480ST      | 175          | 700X500X500   | 48           | 2400                | 6000          | 2              | 28/40     |
| JP-600ST      | 264          | 800X600X550   | 60           | 3000                | 6000          | 2              | 28/40     |
| JP-720ST      | 360          | 1000X600X600  | 72           | 3600                | 9000          | 2              | 28/40     |
| JP-<br>1108ST | 540          | 1000X900X600  | 108          | 5400                | 18000         | 2              | 28/40     |
| JP-<br>1144ST | 960          | 1200X1000X800 | 144          | 7200                | 27000         | 2              | 28/40     |

Immersible Transducer Plate Image:





| Model    | Plate Size  | Transducer<br>s | Ultrasonic Power | Generator | Suitable tank |
|----------|-------------|-----------------|------------------|-----------|---------------|
|          | (L*W*H)mm   | (pcs)           | (W)              | (set)     | (L)           |
| JP-1006I | 305*205*100 | 6               | 300              | 1         | 10~15         |
| JP-1012I | 355*305*100 | 12              | 600              | 1         | 30~40         |
| JP-1018I | 340*280*100 | 18              | 900              | 1         | 60~70         |
| JP-1024I | 430*280*100 | 24              | 1200             | 1         | 70~80         |
| JP-1030I | 460*370*100 | 30              | 1500             | 1         | 90~100        |
| JP-1036I | 550*450*100 | 36              | 1800