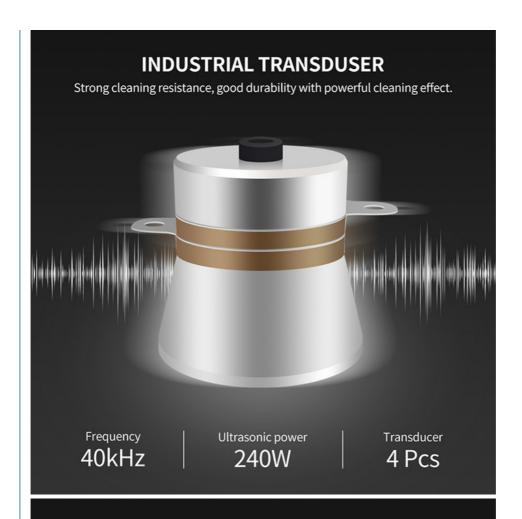

#### eature

- 1. Exclusive ergonomic design tilts 20°, wide field of view, and convenient operation;
- 2. LED visual LCD digital display, LOGO, time, power 0-100% of various parameters are clearly displayed, users are clear at a glance;
- 3. Ultrasonic working time (0-99 hours/normally open) can be adjusted freely to adapt to long-term use;
- 4. The liquid crystal display can be digitally displayed, the power can be adjusted without limit from 0-100%, and the 360° free adjustment:
- 5. Degassing function, extracting liquid air to prevent oxidation of cleaning objects, experimental ultrasonic vacuum cleaning, cleaning is more clean and thorough;
- 6. The use of silent design makes cleaning and dispersion more quiet and more comfortable to use;
- 7. Independent research and development of transducers and chips, the ultrasonic power conversion efficiency is high, the power is strong, the cleaning and dispersion effect is good, the output power of the ultrasonic transducer is 60W;
- 8. The use of chip with memory function and automatic frequency sweep function greatly reduces the data error of the analyzed object, improves the efficiency of cleaning the object, and the cleaning effect is more thorough;
- 9. The shell is made of black titanium stainless steel, anti-fingerprint treatment, acid and alkali resistance; beautiful and generous, with a sense of science and technology;
- 10. Exclusive 3D three-dimensional heat dissipation system, the components are durable;
- 11. AUTO one-key automatic button design, minimalist operation, using Fahrenheit and Celsius synchronized temperature display;
- 12. Room temperature is adjustable within the range of 80°C, automatically detects the body temperature, adopts PT100 high-precision thermostat, accurate temperature, real-time water temperature display, adopts ceramic heating plate, and heats up quickly and evenly;
- 13. The inner tank is made of high-quality SUS304 stainless steel, which is stamped and formed at one time, without welding, and has good waterproof performance;
- 14. The cleaning basket is formed by argon arc welding with stainless steel SUS304 mesh screen;
- 15. 6.5L and above are equipped with exclusive customized drainage device, humanized invisible design, convenient and fast automatic drainage;
- 16. Main application scope: University scientific research laboratories, medical equipment, biopharmaceuticals, hardware industry, aviation railway, semiconductor microelectronics and other fields, ultrasonic cleaning, dispersion, extraction, mixing, defoaming, emulsification, sample pre- and post-processing.