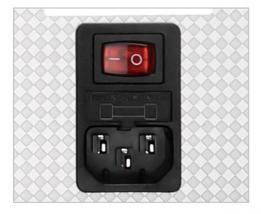

omatic drainage;
- 16. Main application scope: University scientific research laboratories, medical equipment, biopharmaceuticals, hardware industry, aviation railway, semiconductor microelectronics and other fields, ultrasonic cleaning, dispersion, extraction, mixing, defoaming, emulsification, sample pre- and post-processing.

#### Product Show:



## PAY ATTENTION ON DETAILS



## Insulated handle design

Anti-static and anti-high temperature, more secure







## Stainless steel drain valve

One-half inch large drain valve, quicker to drain







## **Cooling vents**

Fast heat dissipation, protecting the circuit board and enhancing the service life







Heat - resistant power cord

One-half inch large drain valve, quicker to drain



## Non-slip anti-shock pad

Non-slip, safer







## Safety switch

With ground insurance switch



# Stainless steel cleaning basket

Fine workmanship and durability





## **HEATING SYSTEM**

Built-in heating board, You can adjust the heating water temperature from 20 to 80°C. It's efficient to remove oil and wax



**HEATING BOARD** 



Heating temperature 20-80°C



Heating power 200W



#### **Application Area:**

## **MULTIPURPOSE CLEANING**

It's efficient for most of household items that could be used to clean. get the best cleaning effects with the least effort.





















## COMPARISON OF CLEANING EFFECT





































Before







Before

After





| Model         | Capacit<br>y | Tank Size     | Transducer s | Ultrasonic<br>Power | Heating Power | Tank thickness | Frequency |
|-----------