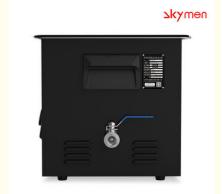

## Insulated handle design

Anti-static and anti-high temperature, more secure

## Stainless steel drain valve

One-half inch large drain valve, quicker to drain

## **Cooling vents**

Fast heat dissipation, protecting the circuit board and enhancing the service life

Heat - resistant power cord

One-half inch large drain valve, quicker to drain

## Non-slip anti-shock pad

Non-slip, safer

## Safety switch

With ground insurance switch