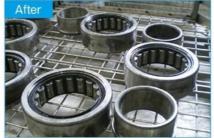

## COMPARISON OF CLEANING EFFECT

Before

Before

After

| Model         | Capacit<br>y | Tank Size     | Transducer s | Ultrasonic<br>Power | Heating Power | Tank thickness | Frequency |
|---------------|--------------|---------------|--------------|---------------------|---------------|----------------|-----------|
|               | (L)          | (L*W*H)mm     | (pcs)        | (W)                 | (W)           | (mm)           | (KHz)     |
| JP-120ST      | 38           | 500X300X250   | 12           | 600                 | 1500          | 2              | 28/40     |
| JP-180ST      | 53           | 500X350X300   | 18           | 900                 | 1500          | 2              | 28/40     |
| JP-240ST      | 77           | 550X400X350   | 24           | 120                 | 3000          | 2              | 28/40     |
| JP-300ST      | 99           | 550X450X400   | 30           | 1500                | 3000          | 2              | 28/40     |
| JP-301ST      | 99           | 800X300X400   | 30           | 1500                | 3000          | 2              | 28/40     |
| JP-360ST      | 135          | 600X500X450   | 36           | 1800                | 4500          | 2              | 28/40     |
| JP-480ST      | 175          | 700X500X500   | 48           | 2400                | 6000          | 2              | 28/40     |
| JP-600ST      | 264          | 800X600X550   | 60           | 3000                | 6000          | 2              | 28/40     |
| JP-720ST      | 360          | 1000X600X600  | 72           | 3600                | 9000          | 2              | 28/40     |
| JP-<br>1108ST | 540          | 1000X900X600  | 108          | 5400                | 18000         | 2              | 28/40     |
| JP-<br>1144ST | 960          | 1200X1000X800 | 144          | 7200                | 27000         | 2              | 28/40     |