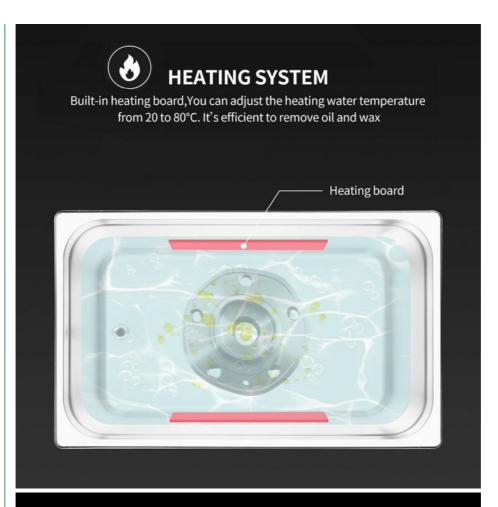

## **HEATING SYSTEM**

Built-in heating board, You can adjust the heating water temperature from 20 to 80°C. It's efficient to remove oil and wax

**HEATING BOARD** 

Heating temperature 20-80°C

Heating power 200W