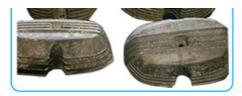

## COMPARISON OF CLEANING EFFECT

Before

Before

After

| Model         | Capacit<br>y | Tank Size     | Transducer s | Ultrasonic<br>Power | Heating Power | Tank thickness | Frequency |
|---------------|--------------|---------------|--------------|---------------------|---------------|----------------|-----------|
|               | (L)          | (L*W*H)mm     | (pcs)        | (W)                 | (W)           | (mm)           | (KHz)     |
| JP-120ST      | 38           | 500X300X250   | 12           | 600                 | 1500          | 2              | 28/40     |
| JP-180ST      | 53           | 500X350X300   | 18           | 900                 | 1500          | 2              | 28/40     |
| JP-240ST      | 77           | 550X400X350   | 24           | 120                 | 3000          | 2              | 28/40     |
| JP-300ST      | 99           | 550X450X400   | 30           | 1500                | 3000          | 2              | 28/40     |
| JP-301ST      | 99           | 800X300X400   | 30           | 1500                | 3000          | 2              | 28/40     |
| JP-360ST      | 135          | 600X500X450   | 36           | 1800                | 4500          | 2              | 28/40     |
| JP-480ST      | 175          | 700X500X500   | 48           | 2400                | 6000          | 2              | 28/40     |
| JP-600ST      | 264          | 800X600X550   | 60           | 3000                | 6000          | 2              | 28/40     |
| JP-720ST      | 360          | 1000X600X600  | 72           | 3600                | 9000          | 2              | 28/40     |
| JP-<br>1108ST | 540          | 1000X900X600  | 108          | 5400                | 18000         | 2              | 28/40     |
| JP-<br>1144ST | 960          | 1200X1000X800 | 144          | 7200                | 27000         | 2              | 28/40     |