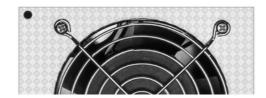

## **Cooling vents**

Fast heat dissipation, protecting the circuit board and enhancing the service life

Heat - resistant power cord

One-half inch large drain valve, quicker to drain