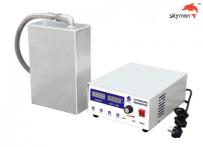

## Immersible Transducer Tube

#### Image:

|         | Tube Size | Transduce | Ultrasonic Power  | Generat | Length of wire |  |
|---------|-----------|-----------|-------------------|---------|----------------|--|
| Model   |           | rs        | Olliasonie i owei | or      |                |  |
|         | (D*H)mm   | (pcs)     | (W)               | (set)   | (M)            |  |
| JM-1003 | 57*180    | 3         | 150               | 1       | 1.5            |  |
| JM-1006 | 57*300    | 6         | 300               | 1       | 1.5            |  |
| JM-1012 | 57*550    | 12        | 600               | 1       | 1.5            |  |
| JM-1018 | 57*750    | 18        | 900               | 1       | 1.5            |  |
| JM-1024 | 57*1000   | 24        | 1200              | 1       | 1.5            |  |
| JM-1036 | 57*1520   | 36        | 1800              | 1       |                |  |