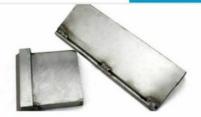

Immersible Transducer Plate Image:

| Model    | Plate Size  | Transducer<br>s | Ultrasonic Power | Generator | Suitable tank |
|----------|-------------|-----------------|------------------|-----------|---------------|
|          | (L*W*H)mm   | (pcs)           | (W)              | (set)     | (L)           |
| JP-1006I | 305*205*100 | 6               | 300              | 1         | 10~15         |
| JP-1012I | 355*305*100 | 12              | 600              | 1         | 30~40         |
| JP-1018I | 340*280*100 | 18              | 900              | 1         | 60~70         |
| JP-1024I | 430*280*100 | 24              | 1200             | 1         | 70~80         |
| JP-1030I | 460*370*100 | 30              | 1500             | 1         | 90~100        |
| JP-1036I | 550*450*100 | 36              | 1800             | 1         | 130~140       |
| JP-1048I | 600*450*100 | 48              | 2400             | 2         | 170~180       |