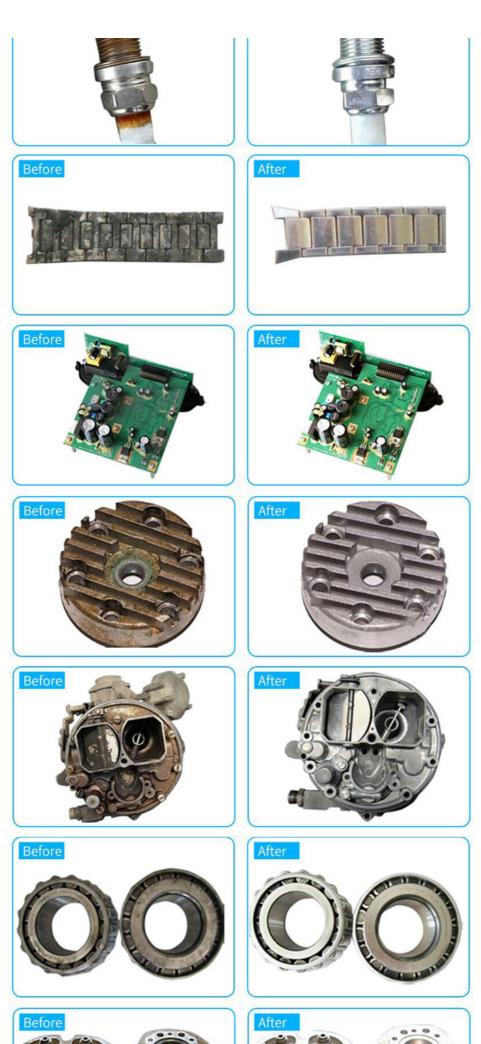

## COMPARISON OF CLEANING EFFECT

Before

Before

After

| Model         | Capacit<br>y | Tank Size     | Transducer s | Ultrasonic<br>Power | Heating Power | Tank thickness | Frequency |
|---------------|--------------|---------------|--------------|---------------------|---------------|----------------|-----------|
|               | (L)          | (L*W*H)mm     | (pcs)        | (W)                 | (W)           | (mm)           | (KHz)     |
| JP-120ST      | 38           | 500X300X250   | 12           | 600                 | 1500          | 2              | 28/40     |
| JP-180ST      | 53           | 500X350X300   | 18           | 900                 | 1500          | 2              | 28/40     |
| JP-240ST      | 77           | 550X400X350   | 24           | 120                 | 3000          | 2              | 28/40     |
| JP-300ST      | 99           | 550X450X400   | 30           | 1500                | 3000          | 2              | 28/40     |
| JP-301ST      | 99           | 800X300X400   | 30           | 1500                | 3000          | 2              | 28/40     |
| JP-360ST      | 135          | 600X500X450   | 36           | 1800                | 4500          | 2              | 28/40     |
| JP-480ST      | 175          | 700X500X500   | 48           | 2400                | 6000          | 2              | 28/40     |
| JP-600ST      | 264          | 800X600X550   | 60           | 3000                | 6000          | 2              | 28/40     |
| JP-720ST      | 360          | 1000X600X600  | 72           | 3600                | 9000          | 2              | 28/40     |
| JP-<br>1108ST | 540          | 1000X900X600  | 108          | 5400                | 18000         | 2              | 28/40     |
| JP-<br>1144ST | 960          | 1200X1000X800 | 144          | 7200                | 27000         | 2              | 28/40     |