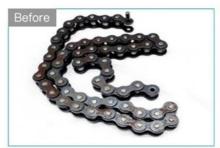

## COMPARISON OF CLEANING EFFECT

Before

Before

After

| Model         | Capacit<br>y | Tank Size     | Transducer s | Ultrasonic<br>Power | Heating Power | Tank thickness | Frequency |
|---------------|--------------|---------------|--------------|---------------------|---------------|----------------|-----------|
|               | (L)          | (L*W*H)mm     | (pcs)        | (W)                 | (W)           | (mm)           | (KHz)     |
| JP-120ST      | 38           | 500X300X250   | 12           | 600                 | 1500          | 2              | 28/40     |
| JP-180ST      | 53           | 500X350X300   | 18           | 900                 | 1500          | 2              | 28/40     |
| JP-240ST      | 77           | 550X400X350   | 24           | 120                 | 3000          | 2              | 28/40     |
| JP-300ST      | 99           | 550X450X400   | 30           | 1500                | 3000          | 2              | 28/40     |
| JP-301ST      | 99           | 800X300X400   | 30           | 1500                | 3000          | 2              | 28/40     |
| JP-360ST      | 135          | 600X500X450   | 36           | 1800                | 4500          | 2              | 28/40     |
| JP-480ST      | 175          | 700X500X500   | 48           | 2400                | 6000          | 2              | 28/40     |
| JP-600ST      | 264          | 800X600X550   | 60           | 3000                | 6000          | 2              | 28/40     |
| JP-720ST      | 360          | 1000X600X600  | 72           | 3600                | 9000          | 2              | 28/40     |
| JP-<br>1108ST | 540          | 1000X900X600  | 108          | 5400                | 18000         | 2              | 28/40     |
| JP-<br>1144ST | 960          | 1200X1000X800 | 144          | 7200                | 27000         | 2              | 28/40     |