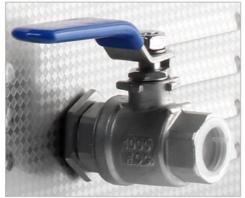

## Stainless steel drain valve

One-half inch large drain valve, quicker to drain