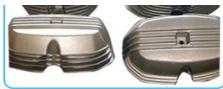

## COMPARISON OF CLEANING EFFECT

Before

Before

After

| Model         | Capacit<br>y | Tank Size     | Transducer s | Ultrasonic<br>Power | Heating Power | Tank thickness | Frequency |
|---------------|--------------|---------------|--------------|---------------------|---------------|----------------|-----------|
|               | (L)          | (L*W*H)mm     | (pcs)        | (W)                 | (W)           | (mm)           | (KHz)     |
| JP-120ST      | 38           | 500X300X250   | 12           | 600                 | 1500          | 2              | 28/40     |
| JP-180ST      | 53           | 500X350X300   | 18           | 900                 | 1500          | 2              | 28/40     |
| JP-240ST      | 77           | 550X400X350   | 24           | 120                 | 3000          | 2              | 28/40     |
| JP-300ST      | 99           | 550X450X400   | 30           | 1500                | 3000          | 2              | 28/40     |
| JP-301ST      | 99           | 800X300X400   | 30           | 1500                | 3000          | 2              | 28/40     |
| JP-360ST      | 135          | 600X500X450   | 36           | 1800                | 4500          | 2              | 28/40     |
| JP-480ST      | 175          | 700X500X500   | 48           | 2400                | 6000          | 2              | 28/40     |
| JP-600ST      | 264          | 800X600X550   | 60           | 3000                | 6000          | 2              | 28/40     |
| JP-720ST      | 360          | 1000X600X600  | 72           | 3600                | 9000          | 2              | 28/40     |
| JP-<br>1108ST | 540          | 1000X900X600  | 108          | 5400                | 18000         | 2              | 28/40     |
| JP-<br>1144ST | 960          | 1200X1000X800 | 144          | 7200                | 27000         | 2              | 28/40     |