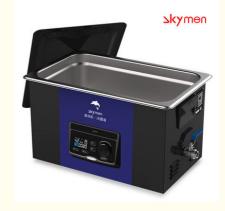

# 1.1mm Tank 80KHz Benchtop Ultrasonic Cleaner SUS304

#### **Basic Information**

Place of Origin: ChinaBrand Name: Skymen

Certification: CE ROHS FCC SGS
Model Number: JM-23D-45/80
Minimum Order Quantity: 1 unit
Price: Negotiation

Packaging Details: 1 unit per boxDelivery Time: In Stock

• Supply Ability: 800 pcs per month



## **Product Specification**

Model: JM-23D-45/80 • Frequency: 45/80KHz 5.81 Gallon · Capacity: 20\*12\*6 Inch • Tank Size: 0~480W • Ultrasonic Power: . Heating Power: 800W SUS304 Material: 15KG • G.W:

• Highlight: 80KHz Benchtop Ultrasonic Cleaner,

1.1mm Tank Benchtop Ultrasonic Cleaner, SUS304 Pharmacy Extraction Ultrasonic

Cleaner



## More Images



#### **Product Description**

| Sweep Frenquncy 45/80KHz Mute Ultrasonic Cleaner For Bio-Pharmacy extraction 5.81 Gallon | Swee | > Frenguncy | / 45/80KHz Mute | Ultrasonic ( | Cleaner For | Bio-Pl | harmacy | extraction 5.81 | Gallon |
|------------------------------------------------------------------------------------------|------|-------------|-----------------|--------------|-------------|--------|---------|-----------------|--------|
|------------------------------------------------------------------------------------------|------|-------------|-----------------|--------------|-------------|--------|---------|-----------------|--------|

| JM-23D-45/80                                          |
|-------------------------------------------------------|
| 45/80KHz