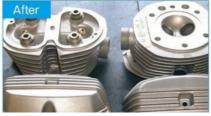

## COMPARISON OF CLEANING EFFECT

Before

Before

After

| Model         | Capacit<br>y | Tank Size     | Transducer s | Ultrasonic<br>Power | Heating Power | Tank thickness | Frequency |
|---------------|--------------|---------------|--------------|---------------------|---------------|----------------|-----------|
|               | (L)          | (L*W*H)mm     | (pcs)        | (W)                 | (W)           | (mm)           | (KHz)     |
| JP-120ST      | 38           | 500X300X250   | 12           | 600                 | 1500          | 2              | 28/40     |
| JP-180ST      | 53           | 500X350X300   | 18           | 900                 | 1500          | 2              | 28/40     |
| JP-240ST      | 77           | 550X400X350   | 24           | 120                 | 3000          | 2              | 28/40     |
| JP-300ST      | 99           | 550X450X400   | 30           | 1500                | 3000          | 2              | 28/40     |
| JP-301ST      | 99           | 800X300X400   | 30           | 1500                | 3000          | 2              | 28/40     |
| JP-360ST      | 135          | 600X500X450   | 36           | 1800                | 4500          | 2              | 28/40     |
| JP-480ST      | 175          | 700X500X500   | 48           | 2400                | 6000          | 2              | 28/40     |
| JP-600ST      | 264          | 800X600X550   | 60           | 3000                | 6000          | 2              | 28/40     |
| JP-720ST      | 360          | 1000X600X600  | 72           | 3600                | 9000          | 2              | 28/40     |
| JP-<br>1108ST | 540          | 1000X900X600  | 108          | 5400                | 18000         | 2              | 28/40     |
| JP-<br>1144ST | 960          | 1200X1000X800 | 144          | 7200                | 27000         | 2              | 28/40     |