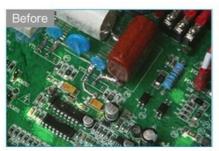

## COMPARISON OF CLEANING EFFECT

Before

Before

After

| Model         | Capacit<br>y | Tank Size     | Transducer s | Ultrasonic<br>Power | Heating Power | Tank thickness | Frequency |
|---------------|--------------|---------------|--------------|---------------------|---------------|----------------|-----------|
|               | (L)          | (L*W*H)mm     | (pcs)        | (W)                 | (W)           | (mm)           | (KHz)     |
| JP-120ST      | 38           | 500X300X250   | 12           | 600                 | 1500          | 2              | 28/40     |
| JP-180ST      | 53           | 500X350X300   | 18           | 900                 | 1500          | 2              | 28/40     |
| JP-240ST      | 77           | 550X400X350   | 24           | 120                 | 3000          | 2              | 28/40     |
| JP-300ST      | 99           | 550X450X400   | 30           | 1500                | 3000          | 2              | 28/40     |
| JP-301ST      | 99           | 800X300X400   | 30           | 1500                | 3000          | 2              | 28/40     |
| JP-360ST      | 135          | 600X500X450   | 36           | 1800                | 4500          | 2              | 28/40     |
| JP-480ST      | 175          | 700X500X500   | 48           | 2400                | 6000          | 2              | 28/40     |
| JP-600ST      | 264          | 800X600X550   | 60           | 3000                | 6000          | 2              | 28/40     |
| JP-720ST      | 360          | 1000X600X600  | 72           | 3600                | 9000          | 2              | 28/40     |
| JP-<br>1108ST | 540          | 1000X900X600  | 108          | 5400                | 18000         | 2              | 28/40     |
| JP-<br>1144ST | 960          | 1200X1000X800 | 144          | 7200                | 27000         | 2              | 28/40     |