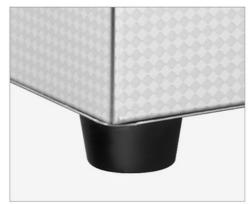

utomatic drainage;
- 16. Main application scope: University scientific research laboratories, medical equipment, biopharmaceuticals, hardware industry, aviation railway, semiconductor microelectronics and other fields, ultrasonic cleaning, dispersion, extraction, mixing, defoaming, emulsification, sample pre- and post-processing.

#### Product Show:



## PAY ATTENTION ON DETAILS



## Insulated handle design

Anti-static and anti-high temperature, more secure







## Stainless steel drain valve

One-half inch large drain valve, quicker to drain







## **Cooling vents**

Fast heat dissipation, protecting the circuit board and enhancing the service life







Heat - resistant power cord

One-half inch large drain valve, quicker to drain



## Non-slip anti-shock pad

Non-slip, safer







## Safety switch

With ground insurance switch



# Stainless steel cleaning basket

Fine workmanship and durability





## **HEATING SYSTEM**

Built-in heating board, You can adjust the heating water temperature from 20 to 80°C. It's efficient to remove oil and wax



**HEATING BOARD** 



Heating temperature 20-80°C



Heating power 200W



#### **Application Area:**

## **MULTIPURPOSE CLEANING**

It's efficient for most of household items that could be used to clean. get the best cleaning effects with the least effort.





















## COMPARISON OF CLEANING EFFECT





































Before







Before

After





| Model         | Capacit<br>y | Tank Size     | Transducer s | Ultrasonic<br>Power | Heating Power | Tank thickness | Frequency |
|---------