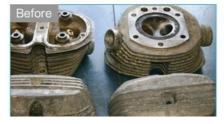

## COMPARISON OF CLEANING EFFECT

Before

Before

After

| Model         | Capacit<br>y | Tank Size     | Transducer s | Ultrasonic<br>Power | Heating Power | Tank thickness | Frequency |
|---------------|--------------|---------------|--------------|---------------------|---------------|----------------|-----------|
|               | (L)          | (L*W*H)mm     | (pcs)        | (W)                 | (W)           | (mm)           | (KHz)     |
| JP-120ST      | 38           | 500X300X250   | 12           | 600                 | 1500          | 2              | 28/40     |
| JP-180ST      | 53           | 500X350X300   | 18           | 900                 | 1500          | 2              | 28/40     |
| JP-240ST      | 77           | 550X400X350   | 24           | 120                 | 3000          | 2              | 28/40     |
| JP-300ST      | 99           | 550X450X400   | 30           | 1500                | 3000          | 2              | 28/40     |
| JP-301ST      | 99           | 800X300X400   | 30           | 1500                | 3000          | 2              | 28/40     |
| JP-360ST      | 135          | 600X500X450   | 36           | 1800                | 4500          | 2              | 28/40     |
| JP-480ST      | 175          | 700X500X500   | 48           | 2400                | 6000          | 2              | 28/40     |
| JP-600ST      | 264          | 800X600X550   | 60           | 3000                | 6000          | 2              | 28/40     |
| JP-720ST      | 360          | 1000X600X600  | 72           | 3600                | 9000          | 2              | 28/40     |
| JP-<br>1108ST | 540          | 1000X900X600  | 108          | 5400                | 18000         | 2              | 28/40     |
| JP-<br>1144ST | 960          | 1200X1000X800 | 144          | 7200                | 27000         | 2              | 28/40     |