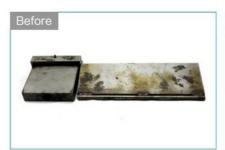

## COMPARISON OF CLEANING EFFECT

Before

Before

After

| Model         | Capacit<br>y | Tank Size     | Transducer s | Ultrasonic<br>Power | Heating Power | Tank thickness | Frequency |
|---------------|--------------|---------------|--------------|---------------------|---------------|----------------|-----------|
|               | (L)          | (L*W*H)mm     | (pcs)        | (W)                 | (W)           | (mm)           | (KHz)     |
| JP-120ST      | 38           | 500X300X250   | 12           | 600                 | 1500          | 2              | 28/40     |
| JP-180ST      | 53           | 500X350X300   | 18           | 900                 | 1500          | 2              | 28/40     |
| JP-240ST      | 77           | 550X400X350   | 24           | 120                 | 3000          | 2              | 28/40     |
| JP-300ST      | 99           | 550X450X400   | 30           | 1500                | 3000          | 2              | 28/40     |
| JP-301ST      | 99           | 800X300X400   | 30           | 1500                | 3000          | 2              | 28/40     |
| JP-360ST      | 135          | 600X500X450   | 36           | 1800                | 4500          | 2              | 28/40     |
| JP-480ST      | 175          | 700X500X500   | 48           | 2400                | 6000          | 2              | 28/40     |
| JP-600ST      | 264          | 800X600X550   | 60           | 3000                | 6000          | 2              | 28/40     |
| JP-720ST      | 360          | 1000X600X600  | 72           | 3600                | 9000          | 2              | 28/40     |
| JP-<br>1108ST | 540          | 1000X900X600  | 108          | 5400                | 18000         | 2              | 28/40     |
| JP-<br>1144ST | 960          | 1200X1000X800 | 144          | 7200                | 27000         | 2              | 28/40     |