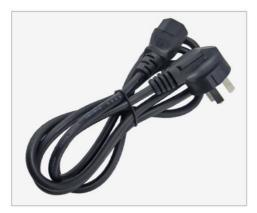

## **Cooling vents**

Fast heat dissipation, protecting the circuit board and enhancing the service life

Heat - resistant power cord

One-half inch large drain valve, quicker to drain