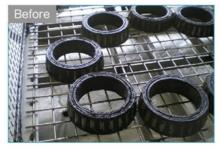

## COMPARISON OF CLEANING EFFECT

Before

Before

After

| Model         | Capacit<br>y | Tank Size     | Transducer s | Ultrasonic<br>Power | Heating Power | Tank thickness | Frequency |
|---------------|--------------|---------------|--------------|---------------------|---------------|----------------|-----------|
|               | (L)          | (L*W*H)mm     | (pcs)        | (W)                 | (W)           | (mm)           | (KHz)     |
| JP-120ST      | 38           | 500X300X250   | 12           | 600                 | 1500          | 2              | 28/40     |
| JP-180ST      | 53           | 500X350X300   | 18           | 900                 | 1500          | 2              | 28/40     |
| JP-240ST      | 77           | 550X400X350   | 24           | 120                 | 3000          | 2              | 28/40     |
| JP-300ST      | 99           | 550X450X400   | 30           | 1500                | 3000          | 2              | 28/40     |
| JP-301ST      | 99           | 800X300X400   | 30           | 1500                | 3000          | 2              | 28/40     |
| JP-360ST      | 135          | 600X500X450   | 36           | 1800                | 4500          | 2              | 28/40     |
| JP-480ST      | 175          | 700X500X500   | 48           | 2400                | 6000          | 2              | 28/40     |
| JP-600ST      | 264          | 800X600X550   | 60           | 3000                | 6000          | 2              | 28/40     |
| JP-720ST      | 360          | 1000X600X600  | 72           | 3600                | 9000          | 2              | 28/40     |
| JP-<br>1108ST | 540          | 1000X900X600  | 108          | 5400                | 18000         | 2              | 28/40     |
| JP-<br>1144ST | 960          | 1200X1000X800 | 144          | 7200                | 27000         | 2              | 28/40     |