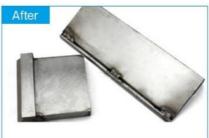

## COMPARISON OF CLEANING EFFECT

Before

Before

After

| Model         | Capacit<br>y | Tank Size     | Transducer s | Ultrasonic<br>Power | Heating Power | Tank thickness | Frequency |
|---------------|--------------|---------------|--------------|---------------------|---------------|----------------|-----------|
|               | (L)          | (L*W*H)mm     | (pcs)        | (W)                 | (W)           | (mm)           | (KHz)     |
| JP-120ST      | 38           | 500X300X250   | 12           | 600                 | 1500          | 2              | 28/40     |
| JP-180ST      | 53           | 500X350X300   | 18           | 900                 | 1500          | 2              | 28/40     |
| JP-240ST      | 77           | 550X400X350   | 24           | 120                 | 3000          | 2              | 28/40     |
| JP-300ST      | 99           | 550X450X400   | 30           | 1500                | 3000          | 2              | 28/40     |
| JP-301ST      | 99           | 800X300X400   | 30           | 1500                | 3000          | 2              | 28/40     |
| JP-360ST      | 135          | 600X500X450   | 36           | 1800                | 4500          | 2              | 28/40     |
| JP-480ST      | 175          | 700X500X500   | 48           | 2400                | 6000          | 2              | 28/40     |
| JP-600ST      | 264          | 800X600X550   | 60           | 3000                | 6000          | 2              | 28/40     |
| JP-720ST      | 360          | 1000X600X600  | 72           | 3600                | 9000          | 2              | 28/40     |
| JP-<br>1108ST | 540          | 1000X900X600  | 108          | 5400                | 18000         | 2              | 28/40     |
| JP-<br>1144ST | 960          | 1200X1000X800 | 144          | 7200                | 27000         | 2              | 28/40     |