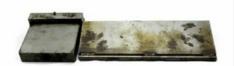

## COMPARISON OF CLEANING EFFECT

Before

Before

After

| Model         | Capacit<br>y | Tank Size     | Transducer s | Ultrasonic<br>Power | Heating Power | Tank thickness | Frequency |
|---------------|--------------|---------------|--------------|---------------------|---------------|----------------|-----------|
|               | (L)          | (L*W*H)mm     | (pcs)        | (W)                 | (W)           | (mm)           | (KHz)     |
| JP-120ST      | 38           | 500X300X250   | 12           | 600                 | 1500          | 2              | 28/40     |
| JP-180ST      | 53           | 500X350X300   | 18           | 900                 | 1500          | 2              | 28/40     |
| JP-240ST      | 77           | 550X400X350   | 24           | 120                 | 3000          | 2              | 28/40     |
| JP-300ST      | 99           | 550X450X400   | 30           | 1500                | 3000          | 2              | 28/40     |
| JP-301ST      | 99           | 800X300X400   | 30           | 1500                | 3000          | 2              | 28/40     |
| JP-360ST      | 135          | 600X500X450   | 36           | 1800                | 4500          | 2              | 28/40     |
| JP-480ST      | 175          | 700X500X500   | 48           | 2400                | 6000          | 2              | 28/40     |
| JP-600ST      | 264          | 800X600X550   | 60           | 3000                | 6000          | 2              | 28/40     |
| JP-720ST      | 360          | 1000X600X600  | 72           | 3600                | 9000          | 2              | 28/40     |
| JP-<br>1108ST | 540          | 1000X900X600  | 108          | 5400                | 18000         | 2              | 28/40     |
| JP-<br>1144ST | 960          | 1200X1000X800 | 144          | 7200                | 27000         | 2              | 28/40     |