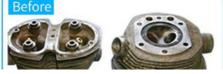

## COMPARISON OF CLEANING EFFECT

Before

Before

After

| Model         | Capacit<br>y | Tank Size     | Transducer s | Ultrasonic<br>Power | Heating Power | Tank thickness | Frequency |
|---------------|--------------|---------------|--------------|---------------------|---------------|----------------|-----------|
|               | (L)          | (L*W*H)mm     | (pcs)        | (W)                 | (W)           | (mm)           | (KHz)     |
| JP-120ST      | 38           | 500X300X250   | 12           | 600                 | 1500          | 2              | 28/40     |
| JP-180ST      | 53           | 500X350X300   | 18           | 900                 | 1500          | 2              | 28/40     |
| JP-240ST      | 77           | 550X400X350   | 24           | 120                 | 3000          | 2              | 28/40     |
| JP-300ST      | 99           | 550X450X400   | 30           | 1500                | 3000          | 2              | 28/40     |
| JP-301ST      | 99           | 800X300X400   | 30           | 1500                | 3000          | 2              | 28/40     |
| JP-360ST      | 135          | 600X500X450   | 36           | 1800                | 4500          | 2              | 28/40     |
| JP-480ST      | 175          | 700X500X500   | 48           | 2400                | 6000          | 2              | 28/40     |
| JP-600ST      | 264          | 800X600X550   | 60           | 3000                | 6000          | 2              | 28/40     |
| JP-720ST      | 360          | 1000X600X600  | 72           | 3600                | 9000          | 2              | 28/40     |
| JP-<br>1108ST | 540          | 1000X900X600  | 108          | 5400                | 18000         | 2              | 28/40     |
| JP-<br>1144ST | 960          | 1200X1000X800 | 144          | 7200                | 27000         | 2              | 28/40     |