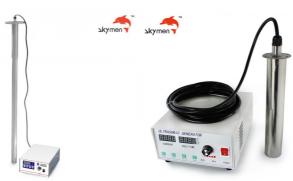

## Immersible Transducer Tube

#### Image:

|         | Tube Size | Transduce | Ultrasonic Power  | Generat | Length of wire |  |
|---------|-----------|-----------|-------------------|---------|----------------|--|
| Model   |           | rs        | Olliasonie i owei | or      |                |  |
|         | (D*H)mm   | (pcs)     | (W)               | (set)   | (M)            |  |
| JM-1003 | 57*180    | 3         | 150               | 1       | 1.5            |  |
| JM-1006 | 57*300    | 6         | 300               | 1       | 1.5            |  |
| JM-1012 | 57*550    | 12        | 600               | 1       | 1.5            |  |
| JM-1018 | 57*750    | 18        | 900               | 1       | 1.5            |  |
| JM-1024 | 57*1000   | 24        | 1200              | 1       | 1.5            |  |
| JM-1036 | 57*1520   | 36        | 1800              | 1       |                |  |

Immersible Transducer Plate/tube can be put in any tank, but it doesn't have heating function.

The price of tube is much higher than plate, Ultrasonic Tube is only used for special purpose, such as in Lab.