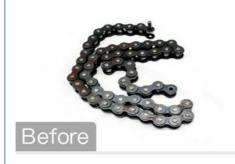

## COMPARISON OF CLEANING EFFECT

Before

Before

After

| Model         | Capacit<br>y | Tank Size     | Transducer s | Ultrasonic<br>Power | Heating Power | Tank thickness | Frequency |
|---------------|--------------|---------------|--------------|---------------------|---------------|----------------|-----------|
|               | (L)          | (L*W*H)mm     | (pcs)        | (W)                 | (W)           | (mm)           | (KHz)     |
| JP-120ST      | 38           | 500X300X250   | 12           | 600                 | 1500          | 2              | 28/40     |
| JP-180ST      | 53           | 500X350X300   | 18           | 900                 | 1500          | 2              | 28/40     |
| JP-240ST      | 77           | 550X400X350   | 24           | 120                 | 3000          | 2              | 28/40     |
| JP-300ST      | 99           | 550X450X400   | 30           | 1500                | 3000          | 2              | 28/40     |
| JP-301ST      | 99           | 800X300X400   | 30           | 1500                | 3000          | 2              | 28/40     |
| JP-360ST      | 135          | 600X500X450   | 36           | 1800                | 4500          | 2              | 28/40     |
| JP-480ST      | 175          | 700X500X500   | 48           | 2400                | 6000          | 2              | 28/40     |
| JP-600ST      | 264          | 800X600X550   | 60           | 3000                | 6000          | 2              | 28/40     |
| JP-720ST      | 360          | 1000X600X600  | 72           | 3600                | 9000          | 2              | 28/40     |
| JP-<br>1108ST | 540          | 1000X900X600  | 108          | 5400                | 18000         | 2              | 28/40     |
| JP-<br>1144ST | 960          | 1200X1000X800 | 144          | 7200                | 27000         | 2              | 28/40     |