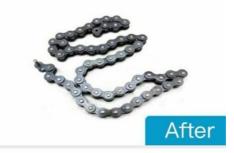

## COMPARISON OF CLEANING EFFECT

Before

Before

After

| Model         | Capacit<br>y | Tank Size     | Transducer s | Ultrasonic<br>Power | Heating Power | Tank thickness | Frequency |
|---------------|--------------|---------------|--------------|---------------------|---------------|----------------|-----------|
|               | (L)          | (L*W*H)mm     | (pcs)        | (W)                 | (W)           | (mm)           | (KHz)     |
| JP-120ST      | 38           | 500X300X250   | 12           | 600                 | 1500          | 2              | 28/40     |
| JP-180ST      | 53           | 500X350X300   | 18           | 900                 | 1500          | 2              | 28/40     |
| JP-240ST      | 77           | 550X400X350   | 24           | 120                 | 3000          | 2              | 28/40     |
| JP-300ST      | 99           | 550X450X400   | 30           | 1500                | 3000          | 2              | 28/40     |
| JP-301ST      | 99           | 800X300X400   | 30           | 1500                | 3000          | 2              | 28/40     |
| JP-360ST      | 135          | 600X500X450   | 36           | 1800                | 4500          | 2              | 28/40     |
| JP-480ST      | 175          | 700X500X500   | 48           | 2400                | 6000          | 2              | 28/40     |
| JP-600ST      | 264          | 800X600X550   | 60           | 3000                | 6000          | 2              | 28/40     |
| JP-720ST      | 360          | 1000X600X600  | 72           | 3600                | 9000          | 2              | 28/40     |
| JP-<br>1108ST | 540          | 1000X900X600  | 108          | 5400                | 18000         | 2              | 28/40     |
| JP-<br>1144ST | 960          | 1200X1000X800 | 144          | 7200                | 27000         | 2              | 28/40     |