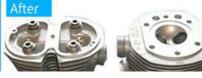

## COMPARISON OF CLEANING EFFECT

Before

Before

After

| Model         | Capacit<br>y | Tank Size     | Transducer s | Ultrasonic<br>Power | Heating Power | Tank thickness | Frequency |
|---------------|--------------|---------------|--------------|---------------------|---------------|----------------|-----------|
|               | (L)          | (L*W*H)mm     | (pcs)        | (W)                 | (W)           | (mm)           | (KHz)     |
| JP-120ST      | 38           | 500X300X250   | 12           | 600                 | 1500          | 2              | 28/40     |
| JP-180ST      | 53           | 500X350X300   | 18           | 900                 | 1500          | 2              | 28/40     |
| JP-240ST      | 77           | 550X400X350   | 24           | 120                 | 3000          | 2              | 28/40     |
| JP-300ST      | 99           | 550X450X400   | 30           | 1500                | 3000          | 2              | 28/40     |
| JP-301ST      | 99           | 800X300X400   | 30           | 1500                | 3000          | 2              | 28/40     |
| JP-360ST      | 135          | 600X500X450   | 36           | 1800                | 4500          | 2              | 28/40     |
| JP-480ST      | 175          | 700X500X500   | 48           | 2400                | 6000          | 2              | 28/40     |
| JP-600ST      | 264          | 800X600X550   | 60           | 3000                | 6000          | 2              | 28/40     |
| JP-720ST      | 360          | 1000X600X600  | 72           | 3600                | 9000          | 2              | 28/40     |
| JP-<br>1108ST | 540          | 1000X900X600  | 108          | 5400                | 18000         | 2              | 28/40     |
| JP-<br>1144ST | 960          | 1200X1000X800 | 144          | 7200                | 27000         | 2              | 28/40     |